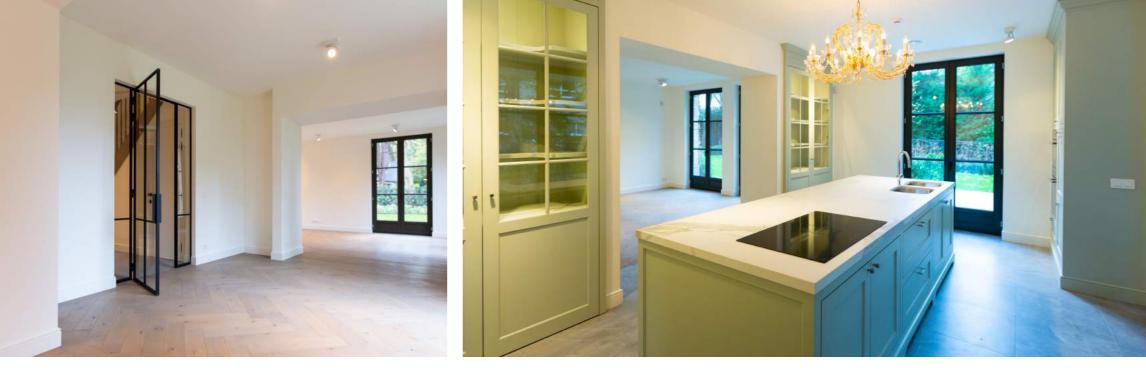

#### EXPERIENCE TODAY'S MODERN COMFORT IN A COUNTRY STYLE VILLA NEWLY BUILT BY VLASSAK VERHULST

Ground floor: Double doors to the reception hall with spectacular staircase, study on the right, wide entrance to the foyer with a wide view over the landscaped garden, living with French doors to the garden and terraces, a fire place, all floors are oak parqet, an A1 open modern and fully equipped kitchen with double doors to the private terrace, scullery on the side and a separate entrance for deliveries.

## LOCATION

Old, re-used facing bricks and roof tiles add to the exquisite character of the houses, adding warmth and a beautiful old 'patina'. The interiors are equally remarkable. Wonderfully laidout. Robust and natural materials set the tone. The house is elegant yet comfortable and fits like a glove. The garden also bares these characteristics. Luscious and luxurious, never stately or formal.