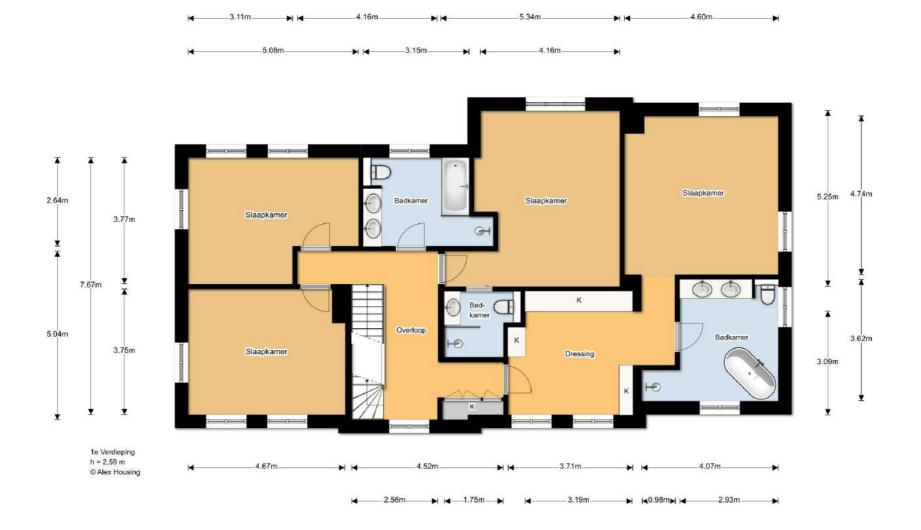

## FLOOR PLAN

st Floor: Spacious landing, 2 bedrooms at the front, modern fully equipped bathroom with a bathtub, a shower, a toilet and a double washbasin. A guest bedroom with a private bathroom equipped with a shower, a toilet and a washbasin. Masterbedroom at the back of the premises with a private walk in closet, fully equipped modern bathroom with a detached bathtub, a shower, a toilet and a double washbasin. 2nd Floor: Landing, 2 cozy bedrooms with a shared bathroom equipped with a shower, a washbasin and a separate toilet. One of the bedrooms has a storage. The garages fit 2 cars and have electric doors. The garden is designed by a well known landscape architect. It is sunny with private areas. Specs: A1 location, Brand new by Vlassak Verhulst, High quality materials, High quality machinery, equipment and appliances, Spectacular design, Outstanding colour palet, over 540 m2 of which 475m2 living area.