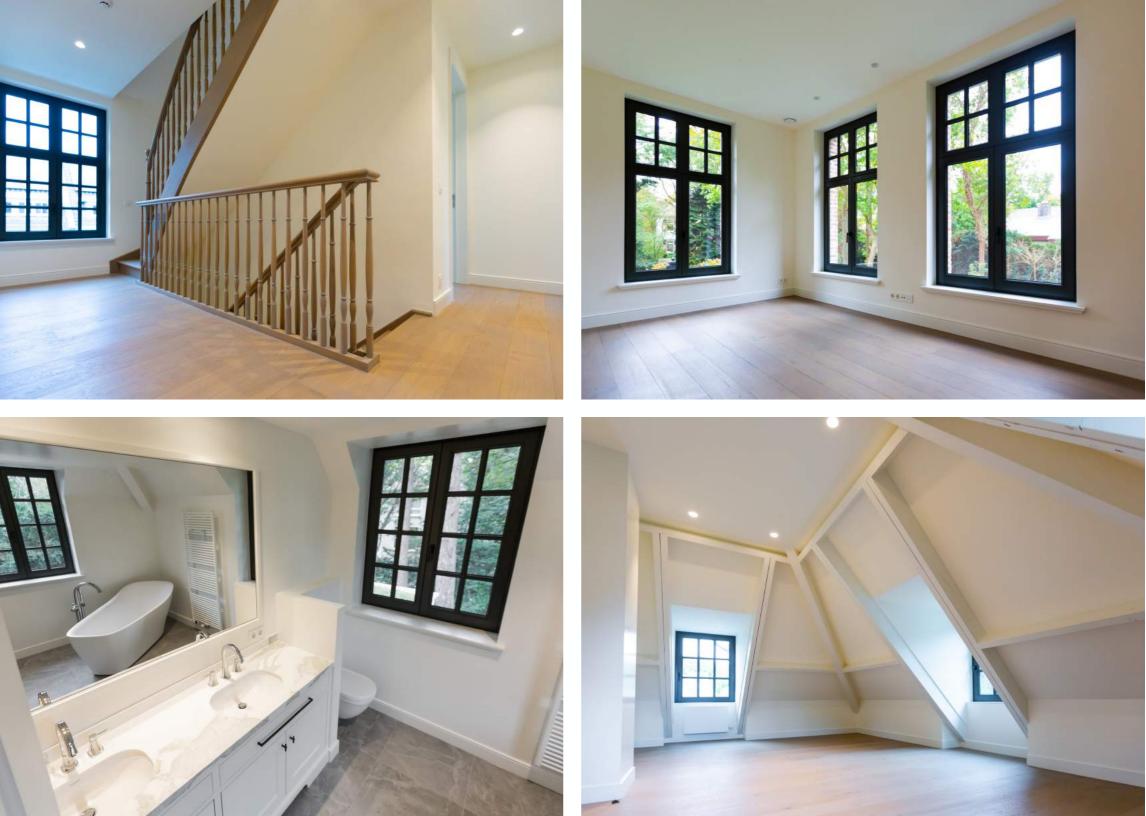

st Floor: Spacious landing, 2 bedrooms at the front, modern fully equipped bathroom with a bathtub, a shower, a toilet and a double washbasin. A guest bedroom with a private bathroom equipped with a shower, a toilet and a washbasin. Masterbedroom at the back of the premises with a private walk in closet, fully equipped modern bathroom with a detached bathtub, a shower, a toilet and a double washbasin. 2nd Floor: Landing, 2 cozy bedrooms with a shared bathroom equipped with a shower, a washbasin and a separate toilet. One of the bedrooms has a storage. The garages fit 2 cars and have electric doors. The garden is designed by a well known landscape architect. It is sunny with private areas. Specs: A1 location, Brand new by Vlassak Verhulst, High quality materials, High quality machinery, equipment and appliances, Spectacular design, Outstanding colour palet, over 540 m2 of which 475m2 living area.

## LOCATION

Old, re-used facing bricks and roof tiles add to the exquisite character of the houses, adding warmth and a beautiful old 'patina'. The interiors are equally remarkable. Wonderfully laidout. Robust and natural materials set the tone. The house is elegant yet comfortable and fits like a glove. The garden also bares these characteristics. Luscious and luxurious, never stately or formal.