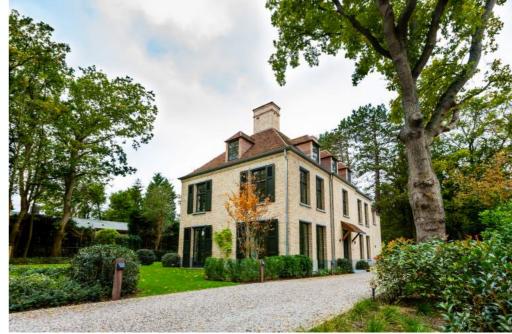

#### EXPERIENCE TODAY'S MODERN COMFORT IN A COUNTRY STYLE VILLA NEWLY BUILT BY VLASSAK VERHULST

Ground floor: Double doors to the reception hall with spectacular staircase, study on the right, wide entrance to the foyer with a wide view over the landscaped garden, living with French doors to the garden and terraces, a fire place, all floors are oak parqet, an A1 open modern and fully equipped kitchen with double doors to the private terrace, scullery on the side and a separate entrance for deliveries.

MODERN COMFORT IN COUNTRY STYLE