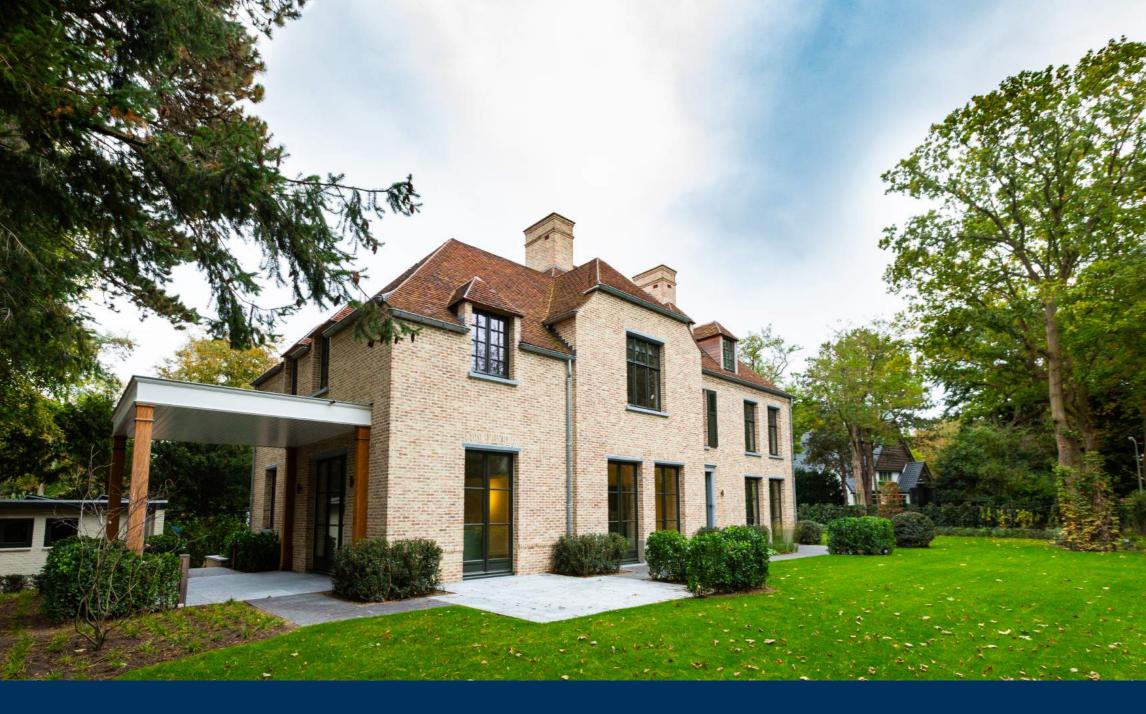

#### EXPERIENCE TODAY'S MODERN COMFORT IN A COUNTRY STYLE VILLA NEWLY BUILT BY VLASSAK VERHULST

Ground floor: Double doors to the reception hall with spectacular staircase, study on the right, wide entrance to the foyer with a wide view over the landscaped garden, living with French doors to the garden and terraces, a fire place, all floors are oak parqet, an A1 open modern and fully equipped kitchen with double doors to the private terrace, scullery on the side and a separate entrance for deliveries.

## LOCATION

Old, re-used facing bricks and roof tiles add to the exquisite character of the houses, adding warmth and a beautiful old 'patina'. The interiors are equally remarkable. Wonderfully laidout. Robust and natural materials set the tone. The house is elegant yet comfortable and fits like a glove. The garden also bares these characteristics. Luscious and luxurious, never stately or formal.

Target audience is ideally internationally oriented, looking for a home that is of an understated elegance and luxury.

25 minutes by car to the international airports Schiphol and Rotterdam-The Hague Airport and a maximum of 15 minutes drive to the American School, British School and the Lycee Francais

### Konijnenlaan 18 2243 ER Wassenaar

- Living space: 475 m<sup>2</sup>
- Parking space: +2
- Year built: 2018
- Total number of rooms:
- Bedrooms: 6
- Bathrooms: 4
- Date available: in consultation
- Right to accept reserved by owner