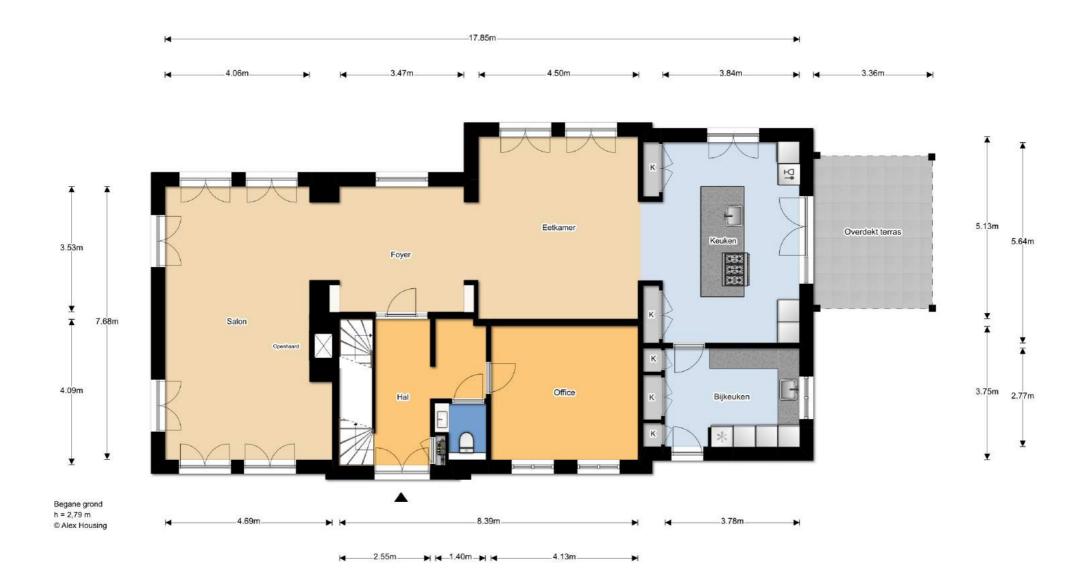

# FLOOR PLAN

#### EXPERIENCE TODAY'S MODERN COMFORT IN A COUNTRY STYLE VILLA NEWLY BUILT BY VLASSAK VERHULST

Ground floor: Double doors to the reception hall with spectacular staircase, study on the right, wide entrance to the foyer with a wide view over the landscaped garden, living with French doors to the garden and terraces, a fire place, all floors are oak parqet, an A1 open modern and fully equipped kitchen with double doors to the private terrace, scullery on the side and a separate entrance for deliveries.