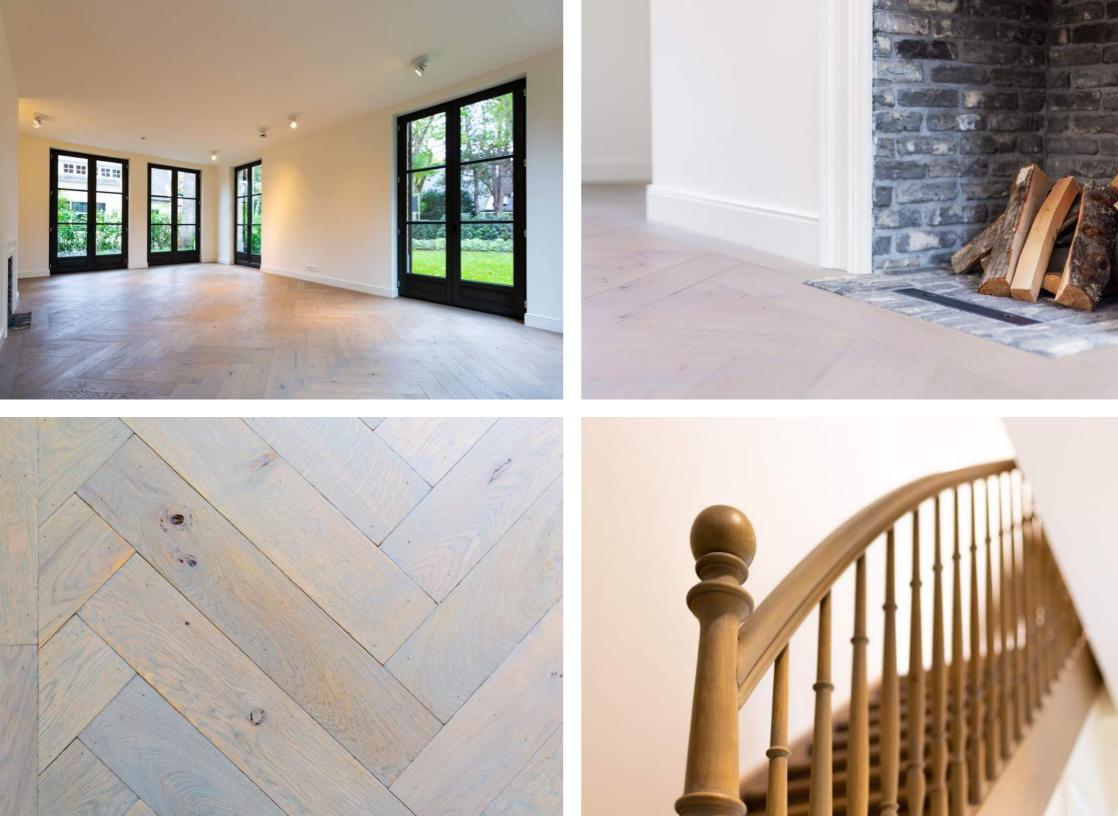

#### EXPERIENCE TODAY'S MODERN COMFORT IN A COUNTRY STYLE VILLA NEWLY BUILT BY VLASSAK VERHULST

Ground floor: Double doors to the reception hall with spectacular staircase, study on the right, wide entrance to the foyer with a wide view over the landscaped garden, living with French doors to the garden and terraces, a fire place, all floors are oak parqet, an A1 open modern and fully equipped kitchen with double doors to the private terrace, scullery on the side and a separate entrance for deliveries.

## LOCATION

Old, re-used facing bricks and roof tiles add to the exquisite character of the houses, adding warmth and a beautiful old 'patina'. The interiors are equally remarkable. Wonderfully laidout. Robust and natural materials set the tone. The house is elegant yet comfortable and fits like a glove. The garden also bares these characteristics. Luscious and luxurious, never stately or formal.