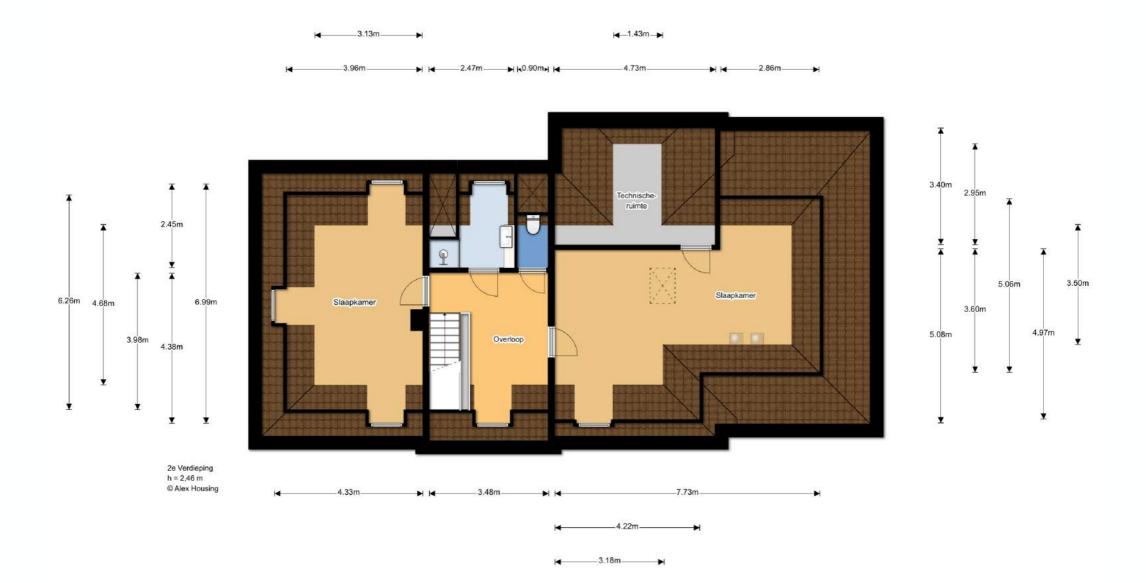

# FLOOR PLAN

st Floor: Spacious landing, 2 bedrooms at the front, modern fully equipped bathroom with a bathtub, a shower, a toilet and a double washbasin. A guest bedroom with a private bathroom equipped with a shower, a toilet and a washbasin. Masterbedroom at the back of the premises with a private walk in closet, fully equipped modern bathroom with a detached bathtub, a shower, a toilet and a double washbasin. 2nd Floor: Landing, 2 cozy bedrooms with a shared bathroom equipped with a shower, a washbasin and a separate toilet. One of the bedrooms has a storage. The garages fit 2 cars and have electric doors. The garden is designed by a well known landscape architect. It is sunny with private areas. Specs: A1 location, Brand new by Vlassak Verhulst, High quality materials, High quality machinery, equipment and appliances, Spectacular design, Outstanding colour palet, over 540 m2 of which 475m2 living area.