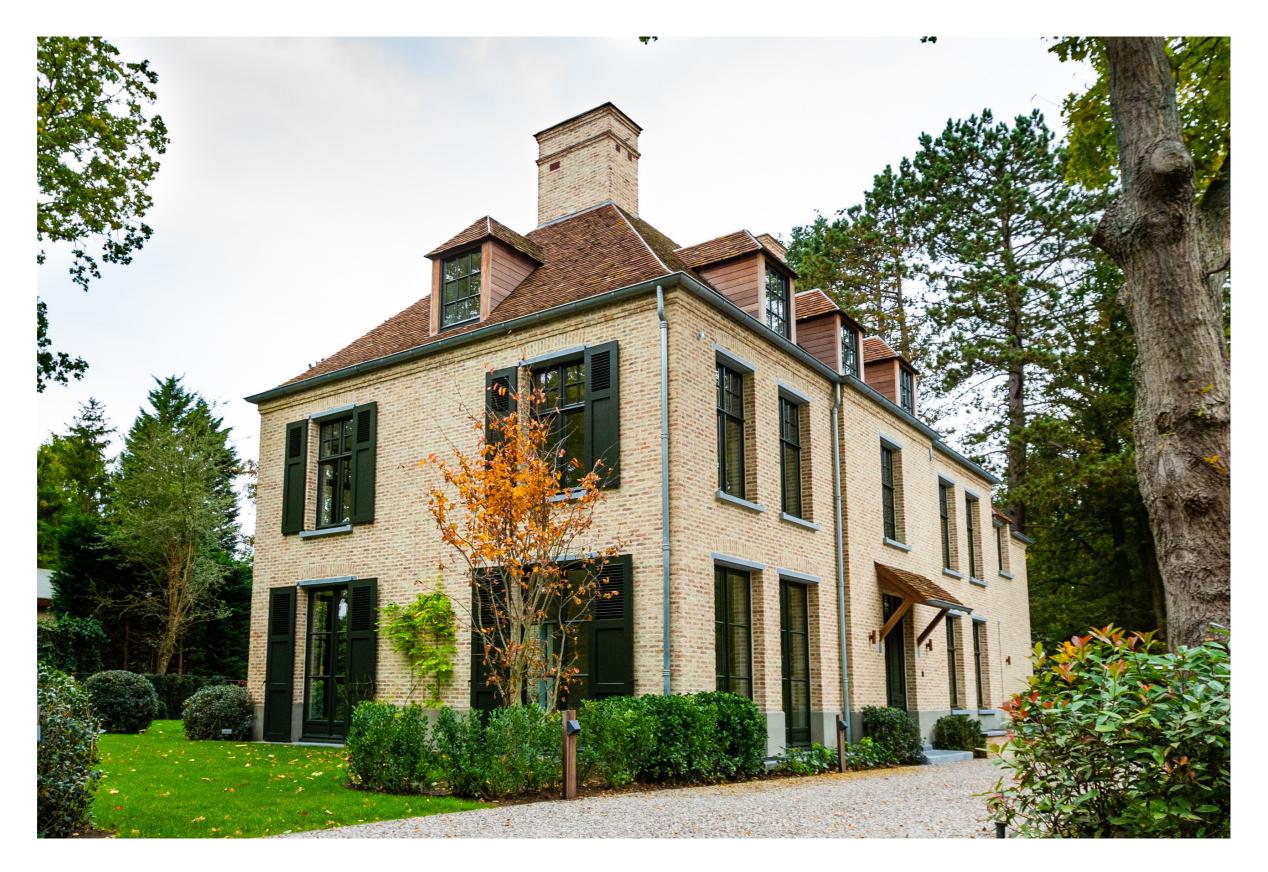

## THE MANSION

THIS HOUSE IS LOCATED IN THE ONE OF THE OLDEST AREAS OF WASSENAAR - OUD-WASSENAAR.

WE NAMED IT "THE MANSION" DUE TO THE RECOGNIZABLE STYLE OF THE OLD FRENCH DWELLINGS. THE DARK TILES ON THE ROOF PAIRED WITH THE RUSTIC BRICKS CREATE A FEELING OF MONUMENTAL AND IMMENSE STRUCTURE, WHICH WILL LAST FOREVER.