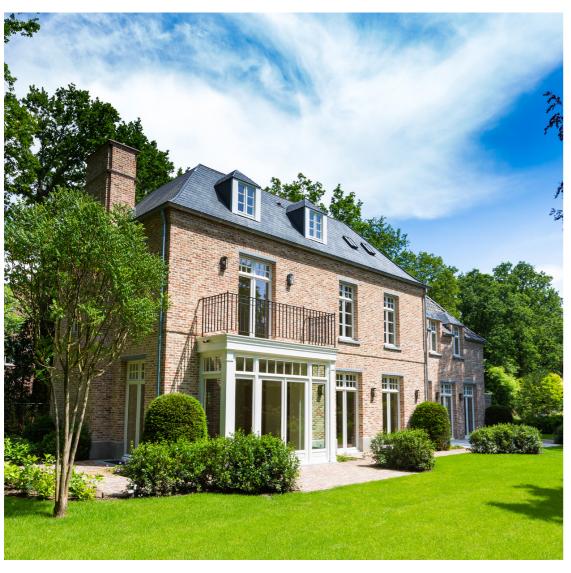

## THE MANSION

THIS HOUSE IS LOCATED IN THE ONE OF THE OLDEST AREAS OF WASSENAAR - OUD-WASSENAAR.

WE NAMED IT "THE MANSION" DUE TO THE RECOGNIZABLE STYLE OF THE OLD FRENCH DWELLINGS. THE DARK TILES ON THE ROOF PAIRED WITH THE RUSTIC BRICKS CREATE A FEELING OF MONUMENTAL AND IMMENSE STRUCTURE, WHICH WILL LAST FOREVER.